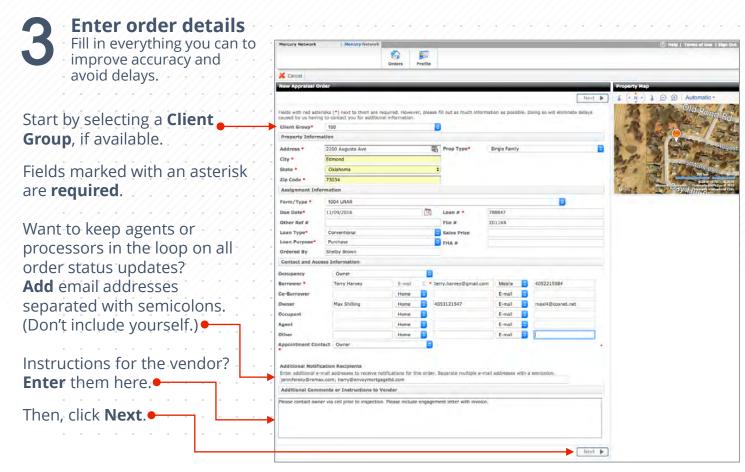

#### Watch the video

See the full process in under 5 minutes:

Confirm all order details, enter the payment information and click "Finish".

**Attach** any documents you need to your order.