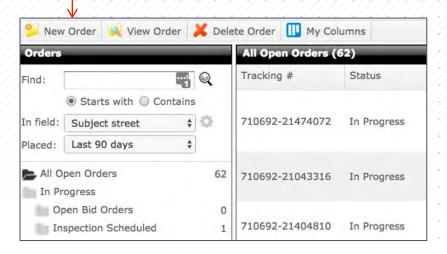

orders, and              | to place orders with us,<br>d download reports directly |
| Username    | User                               | -                                                       |
| Password    | •••••                              | =0                                                      |
| Remember me |                                    | SIGN IN                                                 |
|             |                                    | Forgot Password?                                        |

If you forget your password, click "Forgot Password" and enter the email address for your account.

When you do, you'll receive an email containing your login information.

# **CoreLogic®** Find. Buy. Protect.

## 2 Choose "New Order" Top left corner of your dashboard



#### Watch the video

See the full process in under 5 minutes:









Confirm all order details, enter the payment information and click "Finish".



**Attach** any documents you need to your order.



#### That's it!

Your appraisal order is underway.



**Sign in** to see all your appraisal orders. Double-click the Order to see details.

Send messages
Attach documents
Place it on hold
Delay the order
Duplicate the order
Cancel the order
Update payment information
Access all
documents
Audit trail for compliance
Edit property
contacts
Customize your preferences
for email status alerts