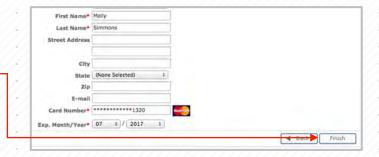

#### Watch the video

See the full process in under 5 minutes:

Confirm all order details, enter the payment information and click "Finish".

**Attach** any documents you need to your order.