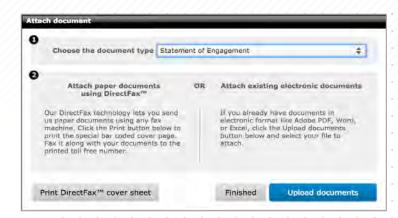

#### Watch the video

See the full process in under 5 minutes:

Confirm all order details, enter the payment information and click "Finish".

**Attach** any documents you need to your order.